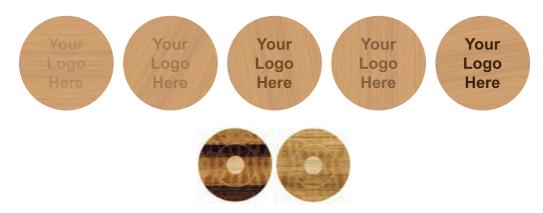

Bamboo is a natural product, the sugar cane within bamboo controls the darkness of engraving. As it is natural the level of sugar cane can vary causing the engraving colour to be different through the order. Please note every piece will be different. The below eaxmples show how the engraving colour can vary on each logo.