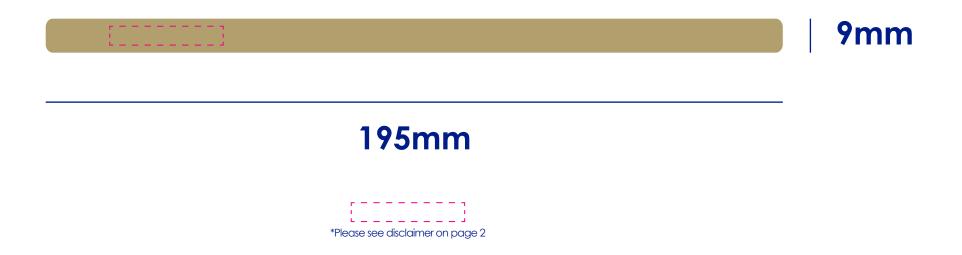

### **Product Colour**

Natural Bamboo

Bamboo Straw 195mm x 9mm Branding Method: Laser Engraved

# Logo Size

30mm\*5mm

# Your Logo Here

Please note we can have up to 2mm movement when engraving - like the below: