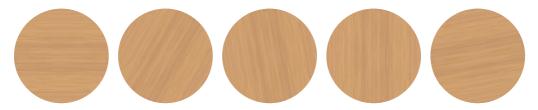

Bamboo is a natural product, the sugar cane within bamboo controls the darkness of engraving. As it is natural the level of sugar cane can vary causing the engraving colour to be different through the order. Please note every piece will be different. The below eaxmples show how the engraving colour can vary on each logo.